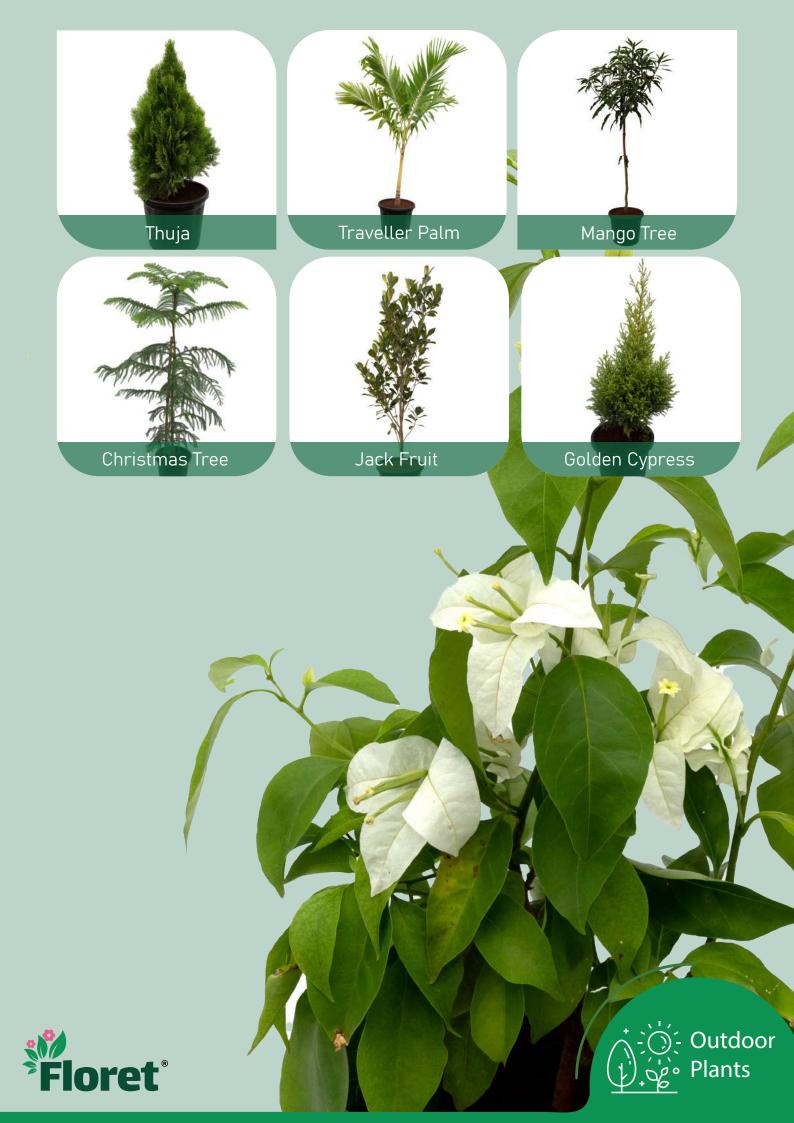

Areca palm

Tradescantia

Rubber Fig

Allamanda

Pandanus

Rhapis Palm

Homalomena

Dracaena

Victoria Hanging